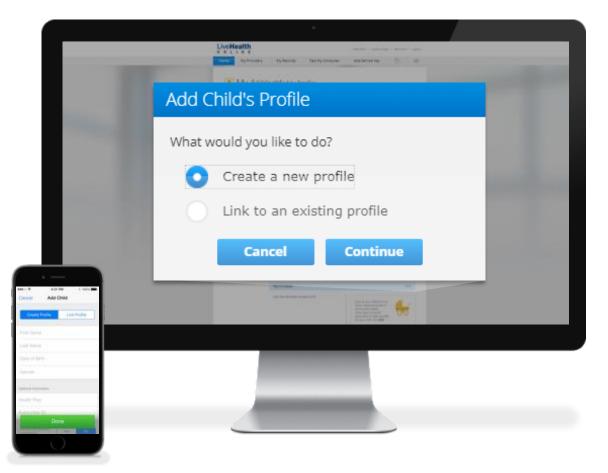

#### **DESKTOP STEPS:**

- 1. Login and select My Account at the top of the page
- 2. Select Add under the My Children section

#### **MOBILE STEPS:**

- 1. Log in and select "More" on the bottom right
- 2. Select My Children and add child