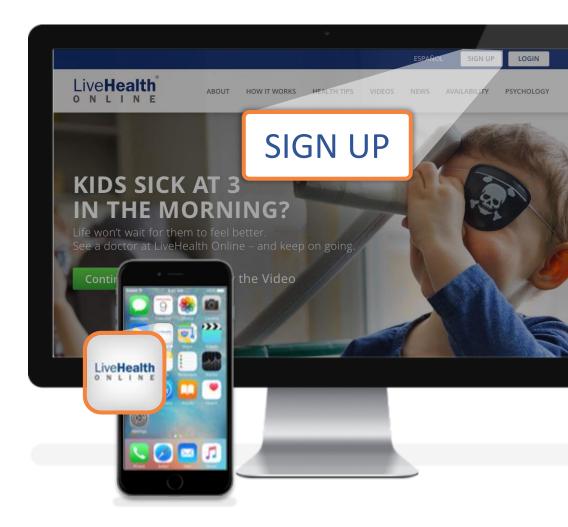

### Sign up and get started

#### Go to

www.livehealthonline.com or download the free mobile app

#### • Click Sign Up

- Add dependents under age 18 to your profile (parent must be present in video for online visit)
- Dependents over age 18 and spouses / partners will create their own profile