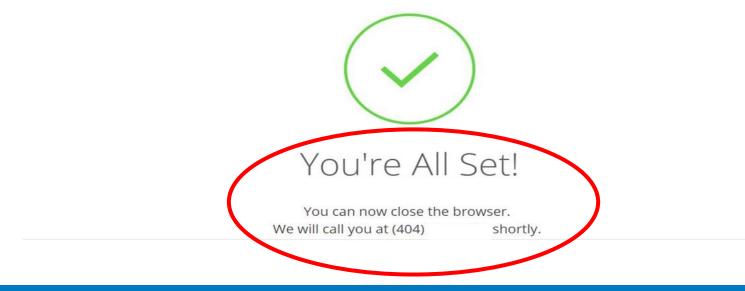

|   | What type of visit would you like to have?                                                                                                                                    |
|---|-------------------------------------------------------------------------------------------------------------------------------------------------------------------------------|
|   | O Phone Call                                                                                                                                                                  |
|   | Where can this provider call you?                                                                                                                                             |
|   | (404)                                                                                                                                                                         |
| • | You will receive a phone call (audio only) when your provider starts the visit.<br>No video connection is required.                                                           |
|   | Back Continue                                                                                                                                                                 |
|   |                                                                                                                                                                               |
|   | For assistance, call 1-888-LiveHealth (1-888-548-3432) © 2018 Health Management Corporation. All rights reserved. © 2007-2018 American Well Corporation. All rights reserved. |
|   | Terms of Use Privacy Policy Contact Us                                                                                                                                        |
|   | You must log out before leaving this website.                                                                                                                                 |

#### Waiting room screen shown to members when phone visit is selected

You will only see the phone callback option in states where it is allowed. The following states will not see the phone callback option: GA, NM, ND, LA, WV, AR, IN, ID, OK and MO.