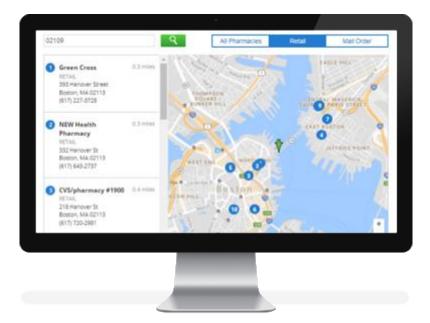

# Select a pharmacy in case a prescription is needed.

| Insurance   Insurance may cover all or part of your visits.   Insurance may cover all or part of your visits.   Instrume Plans   Subscriber ID   Are you the Primary Subscriber?   In Your Cost:   Subscriber R   In Your Cost:   Your Cost:   Subscriber R   In Your Cost:   In Your Cost:   Subscriber R   In Your Cost:   Subscriber R   In Your Cost:   Subscriber R   In Your                                                                                                                                                                                                          | I have insurance   insurance   insurance   insurance may cover all or part of your visits.   Arithem Plans   Subscriber 10   Are you the Primary Subscriber? | Image: Subscriber ID   Image: Subscriber ID | ✓ Get Started ✓ Your Visit ✓ Pharmacy Payment   | E Payment                        |
|-----------------------------------------------------------------------------------------------------------------------------------------------------------------------------------------------------------------------------------------------------------------------------------------------------------------------------------------------------------------------------------------------------------------------------------------------------------------------------------------------------------------------------------------------------------------------------------------------------------------------------------------------------------------------------------------------------------------------------------------------------------------------------------------------------------------------------------------------------------------------------------------------------------------------------------------------------------------------------------------------------------------------------------------------------------------------------------------------------------------------------------------------------------------------------------------------------------------------------------------|--------------------------------------------------------------------------------------------------------------------------------------------------------------|---------------------------------------------------------------------------------------------------------------------------------------------------------------------------------------------------------------------------------------------------------------------------------------------------------------------------------------------------------------------------------------------------------------------------------------------------------------------------------------------------------------------------------------------------------------------------------------------------------------------------------------------------------------------------------------------------------------------------------------------------------------------------------------------------------------------------------------------------------------------------------------------------------------------------------------------------------------------------------------------------------------------------------------------------------------------------------------------------------------------------------------------------------------------------------------------|-------------------------------------------------|----------------------------------|
| Insurance may cover all or part of your visits.   Anthem Plans   Subscriber ID   Are you the Primary Subscriber?   Oreginary Subscriber?   Oregnnary Subscriber?   Oreginary Subscriber | Insurance may cover all or part of your visits.   Anthem Plans   Subscriber ID   Are you the Primary Subscriber?   Or Yes   Ne   D Idon't have insurance     | Insurance may cover all or part of your visits.   Anthem Plans   Subscriber 10   Are you the Primary Subscriber?   Yes   Yes   No   I don't have insurance   My plan isn't listed / Prefer not to answer                                                                                                                                                                                                                                                                                                                                                                                                                                                                                                                                                                                                                                                                                                                                                                                                                                                                                                                                                                                    |                                                 |                                  |
| Subscriber ID  Are you the Primary Subscriber?  O Yes  Ne  Expiration Month V Year V                                                                                                                                                                                                                                                                                                                                                                                                                                                                                                                                                                                                                                                                                                                                                                                                                                                                                                                                                                                                                                                                                                                                                    | Subscriber ID     Credit Card Number     Security Code       In Yes     No     Txpiration Month     Year       I don't have insurance     Billing Address    | Substriber ID       Are you the Primary Subscriber?       If Yes       If Yes       If don't have insurance       If you have insurance       Billing Address       Same as home address                                                                                                                                                                                                                                                                                                                                                                                                                                                                                                                                                                                                                                                                                                                                                                                                                                                                                                                                                                                                    | Insurance may cover all or part of your visits. |                                  |
|                                                                                                                                                                                                                                                                                                                                                                                                                                                                                                                                                                                                                                                                                                                                                                                                                                                                                                                                                                                                                                                                                                                                                                                                                                         | Billing Address                                                                                                                                              | My plan isn't listed / Prefer not to answer     Billing Address                                                                                                                                                                                                                                                                                                                                                                                                                                                                                                                                                                                                                                                                                                                                                                                                                                                                                                                                                                                                                                                                                                                             | Are you the Primary Subscriber?                 | Credit Card Number Security Code |

# Enter or verify your insurance information.

And payment information ONLY if there is a cost for the visit.