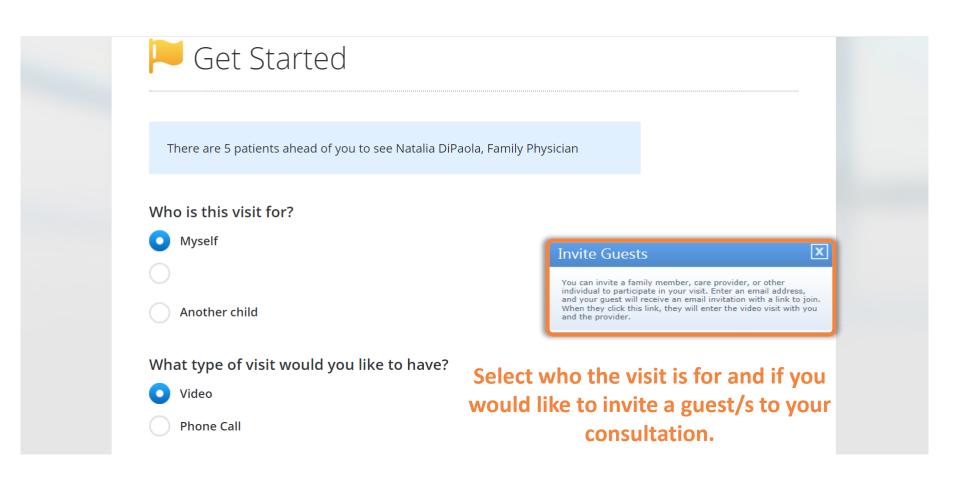

### Share the details of your personal health information

The pre-visit questions were added due to COVID-19. The questions will remain and be updated as needed, based on the CDC guidance.

| ✓ Get Started                          | our Visit       | Pharmacy                 | Payment        |  |
|----------------------------------------|-----------------|--------------------------|----------------|--|
| <u> Y</u> our Visit                    |                 |                          |                |  |
| What would you like to                 | discuss today   | ?                        |                |  |
| Anxious or Depressed N                 | lood            | Headache                 |                |  |
| Cold                                   |                 | Rash                     |                |  |
| Fever                                  |                 | Stomachache              |                |  |
| Flu-Like Symptoms                      |                 | Other                    |                |  |
| What is your current ph<br>Your Answer | nysical address | s in the event of a medi | cal emergency? |  |
|                                        |                 |                          |                |  |
| Are you allergic to any r              | modications?    |                          |                |  |