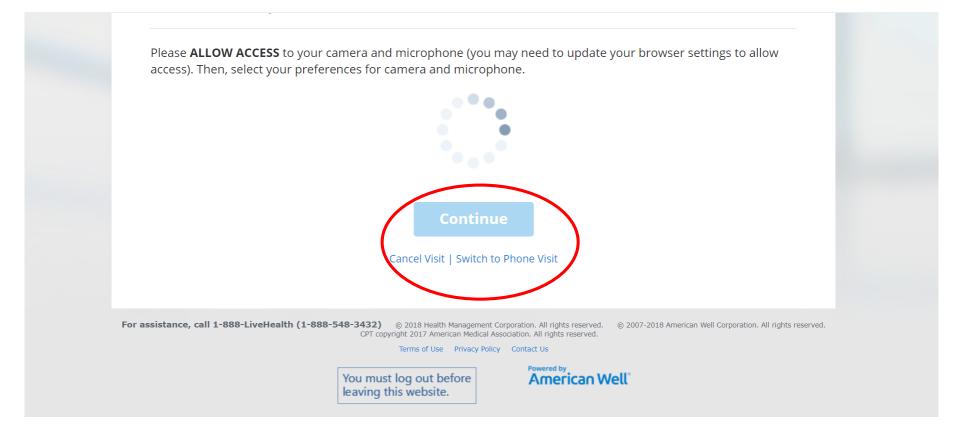

#### Patient is entering the virtual waiting room

The patient can cancel the visit or switch to a phone visit at this time.